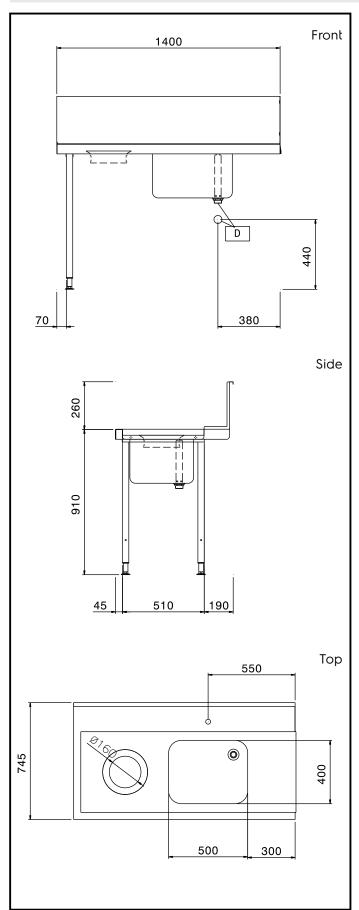

## Handling System for Hood type Pre-wash Table with Bowl and Hole Left to Right, 1400mm

| ITEM #  |  |  |
|---------|--|--|
| MODEL # |  |  |
| NAME #  |  |  |
|         |  |  |
| SIS #   |  |  |
| AIA #   |  |  |

### Item No.

For hood type dishwashers. Constructed in 304 AISI stainless steel. Backsplash mm300h. N. 2 square 40x40mm tubular legs on height-adjustable feet. Bowl size mm500x400x300h with overflow pipe, drain hole and plastic syphon. Waste scraping hole with rubber ring. Basket direction: from left to right.

## **Key Information:**

External dimensions, Width:

865311 (BHHPTBH14L) 1400 mm External dimensions, Depth: 745 mm External dimensions, Height: 1170 mm Net weight: 12 kg

Splashback Dimensions, Height: 300 mm

Basin dimensions: 500x400x300h

Handling System for Hood type Pre-wash Table with Bowl and Hole Left to Right, 1400mm